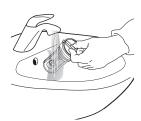

## Clean the detergent dispenser drawer

Wash it under running water; this operation should be repeated frequently.