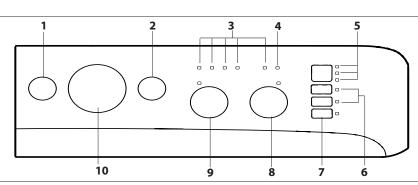

## **CONTROL PANEL**

- 1. ON/OFF button
- 2. START/PAUSE button and indicator light
- 3. WASH CYCLE PHASE indicator lights
- 4. DOOR LOCKED indicator light
- 5. DELAY START and indicator lights
- 6. OPTION buttons and indicator lights
- 7. CHILD LOCK button and indicator light
- 8. SPIN knob and indicator light
- 9. TEMPERATURE knob and indicator light
- 10. WASH CYCLE SELECTOR KNOB