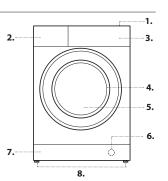

## **PRODUCT DESCRIPTION**

- 1. Top
- 2. Detergent dispenser drawer
- 3. Control panel
- 4. Handle
- 5. Porthole door
- 6. Drain pump (behind the plinth)
- 7. Plinth (removable)
- 8. Adjustable feet (2)