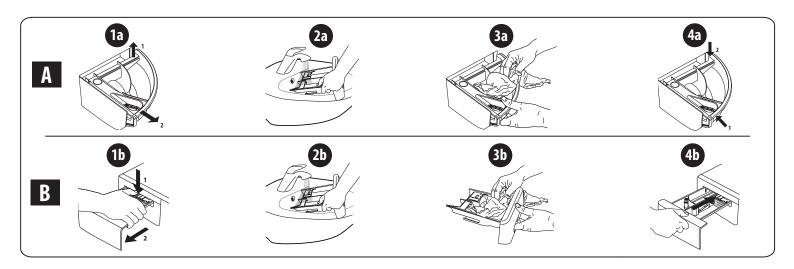

#### Clean the pump

The washing machine is fitted with a auto-cleaning pump that does not require any maintenance. Small items (such as coins or buttons) may sometimes fall into the protective pre-chamber situated at the base of the pump.

<sup>1</sup> Make sure the wash cycle has ended and unplug the appliance. To access the pre-chamber:

1. remove the cover panel on the front of the machine by first pressing it in the centre then pushing downwards on both sides to extract it; 2. loosen the drainage pump cover by turning it anti-clockwise: it is normal for some water to leak out;

3. clean the inside thoroughly;

4. screw the cover back on;

5. put the panel back in place, making sure the hooks slot in place before pushing the panel onto the appliance.