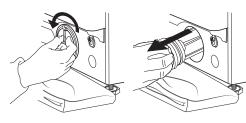

#### Clean the pump

The washing machine is fitted with a auto-cleaning pump that does not require any maintenance. Small items (such as coins or buttons) may sometimes fall into the protective pre-chamber situated at the base of the pump.

<sup>1</sup> Make sure the wash cycle has ended and unplug the appliance. To access the pre-chamber:

1. remove the cover panel on the front of the machine by first pressing it in the centre then pushing downwards on both sides to extract it; 2. loosen the drainage pump cover by turning it anti-clockwise: it is normal for some water to leak out;

3. clean the inside thoroughly;

4. screw the cover back on;

5. put the panel back in place, making sure the hooks slot in place before pushing the panel onto the appliance.