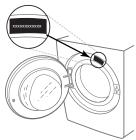

If the inlet hose has a transparent coating, periodically check if the colour intensifies locally. If yes, the hose may have a leak and should be replaced.

For water stop hoses: check the small safety valve inspection window (see arrow). If it is red, the water stop function was triggered, and the hose must be replaced by a new one. For unscrewing this hose, press the release button (if available) while unscrewing the hose.