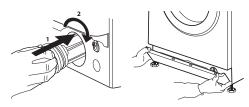

#### Clean the pump

The washing machine is fitted with a auto-cleaning pump that does not require any maintenance. Small items (such as coins or buttons) may sometimes fall into the protective pre-chamber situated at the base of the pump.

<sup>1</sup> Make sure the wash cycle has ended and unplug the appliance. To access the pre-chamber:

1. remove the cover panel on the front of the machine by first pressing it in the centre then pushing downwards on both sides to extract it; 2. loosen the drainage pump cover by turning it anti-clockwise: it is normal for some water to leak out;

3. clean the inside thoroughly;

4. screw the cover back on;

5. put the panel back in place, making sure the hooks slot in place before pushing the panel onto the appliance.