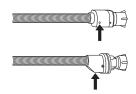

If the inlet hose has a transparent coating, periodically check if the colour intensifies locally. If yes, the hose may have a leak and should be replaced.

For water stop hoses: check the small safety valve inspection window (see arrow). If it is red, the water stop function was triggered, and the hose must be replaced by a new one. For unscrewing this hose, press the release button (if available) while unscrewing the hose.