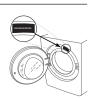

If the inlet hose has a transparent coating, periodically check if the colour intensifies locally. If yes, the hose may have a leak and should be replaced.

For water stop hoses: check the small safety valve inspection window (see arrow). If it is red, the water stop function was triggered, and the hose must be replaced by a new one. For unscrewing this hose, press the release button (if available) while unscrewing the hose.