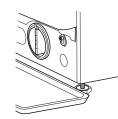

#### Clean the pump

The washing machine is fitted with a auto-cleaning pump that does not require any maintenance. Small items (such as coins or buttons) may sometimes fall into the protective pre-chamber situated at the base of the pump.

<sup>1</sup> Make sure the wash cycle has ended and unplug the appliance. To access the pre-chamber:

1. remove the cover panel on the front of the machine by first pressing it in the centre then pushing downwards on both sides to extract it; 2. loosen the drainage pump cover by turning it anti-clockwise: it is normal for some water to leak out;

3. clean the inside thoroughly;

4. screw the cover back on;

5. put the panel back in place, making sure the hooks slot in place before pushing the panel onto the appliance.