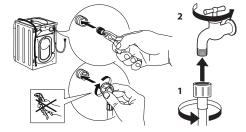

## **CHECKING THE WATER SUPPLY HOSE**

Check the inlet hose regularly for brittleness and cracks. If damaged, replace it by a new hose available through our After-Sales Service or your specialist dealer. Depending on the hose type:

If the inlet hose has a transparent coating, periodically check if the colour intensifies locally. If yes, the hose may have a leak and should be replaced.

For water stop hoses: check the small safety valve inspection window (see arrow). If it is red, the water stop function was triggered, and the hose must be replaced by a new one. For unscrewing this hose, press the release button (if available) while unscrewing the hose.