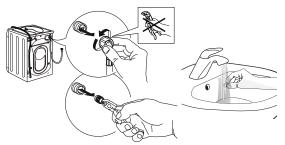

#### Check the water inlet hose

Check the water inlet hose at least once a year. If it is cracked or broken, it must be replaced: during wash cycles, the high pressure of the water could suddenly split the hose open.

! Never use hoses that have already been used.