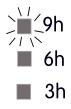

## Delay start 🕀

To set a delayed start for the selected cycle, press the corresponding button repeatedly until the desired delay period has been reached (3h-6h-9h). When the button is pressed for the fourth time, the option will deactivate. Once the START/PAUSE DI button has been pressed, the delay time can only be modified by decreasing it until the set cycle is launched.